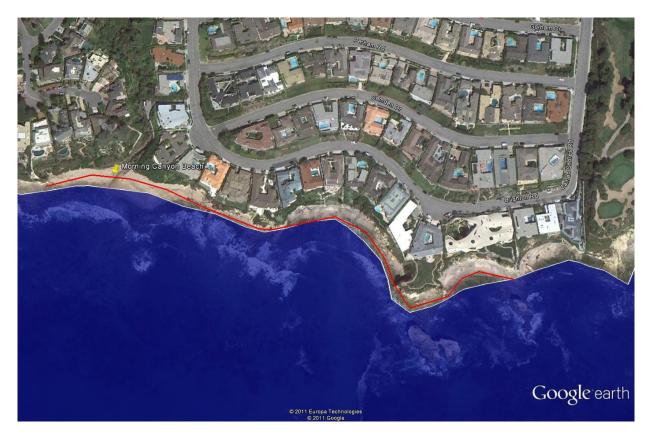

---------------------------------------------------------------------------------------------------------------------------------------------------------------|
| <ol> <li>Head Southeast on Ocean Blvd. toward<br/>Poppy Ave</li> <li>Park on street near intersection of<br/>Poppy and Ocean</li> </ol> | <ol> <li>From OCCK office:         <ol> <li>Head Southwest on Airway Ave toward<br/>Baker St.</li> <li>Take the first right onto Baker St.</li> <li>Turn left onto CA 73 S/ CA 55 S</li> <li>Keep left at the fork and merge onto<br/>CA-73 s</li> <li>Take the exit 14A to merge onto<br/>MacArthur Blvd toward Newport<br/>Beach</li> <li>Turn left onto PCH</li> <li>Turn right onto Poppy Ave\</li> <li>Park on street near intersection of<br/>Poppy and Ocean</li> </ol> </li> </ol> |

#### Morning Canyon



Access From Little Corona Del Mar Beach during low tide.

## **Crystal Cove**

Crystal Cove State Park Section: Pelican Point, Los Trancos, Reef Point



#### Direction from OCCK office:

- 1. Head southwest on Airway Ave toward Baker St
- 2. Take the 1<sup>st</sup> right onto Baker St
- 3. Turn left onto the CA 73 S/ CA55 S
- 4. Keep left at the fork and merge onto CA 73 S
- 5. Take exit 14A to merge onto MacArthur Blvd toward Newport Beach
- 6. Turn left onto PCH
- 7. Turn right onto Cameo Shores Rd
- 8. Park on street in residential area

Access all sites from here, Suggest dropping off a second team at Reef Point and meeting at Los Trancos.

Pelican



Los Trancos



#### **Reef Point**