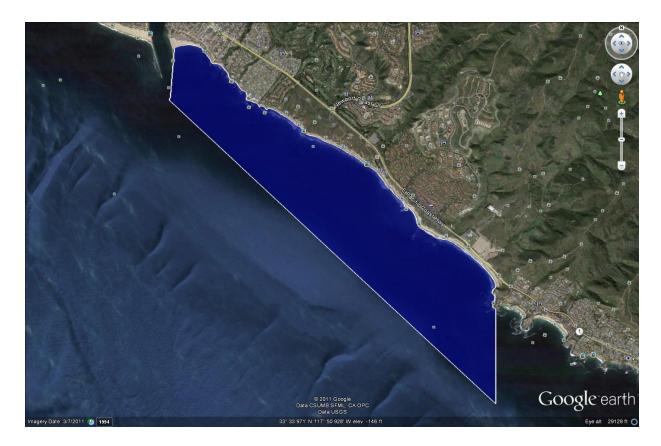

## **Crystal Cove**

Crystal Cove State Park Section: Pelican Point, Los Trancos, Reef Point

#### Direction from OCCK office:

- 1. Head southwest on Airway Ave toward Baker St
- 2. Take the 1<sup>st</sup> right onto Baker St
- 3. Turn left onto the CA 73 S/ CA55 S
- 4. Keep left at the fork and merge onto CA 73 S
- 5. Take exit 14A to merge onto MacArthur Blvd toward Newport Beach
- 6. Turn left onto PCH
- 7. Turn right onto Cameo Shores Rd
- 8. Park on street in residential area

Access all sites from here, Suggest dropping off a second team at Reef Point and meeting at Los Trancos.

Pelican

Los Trancos