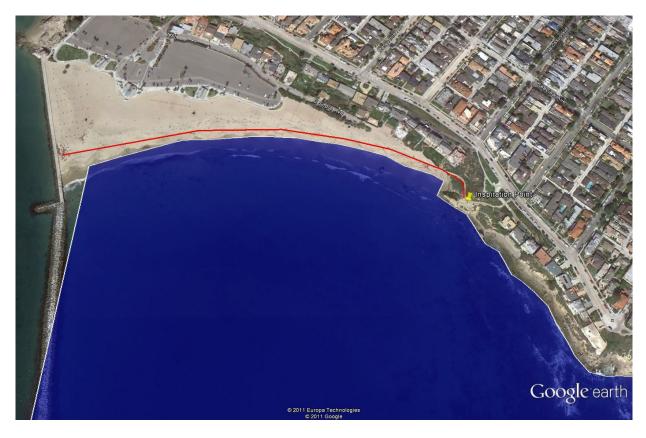

# Newport Beach Section: Big Corona, Little Corona, Morning Canyon

**Big Corona Del Mar** 

**Directions from OCCK:** 

- 1. Head Southwest on Airway Ave toward Baker St.
- 2. Take the first right onto Baker St.
- 3. Turn left onto CA 73 S/ CA 55 S
- 4. Keep left at the fork and merge onto CA-73 s
- 5. Take the exit 14A to merge onto MacArthur Blvd toward Newport Beach
- 6. Turn left onto PCH
- 7. Turn right onto Marguerite Ave
- 8. Turn right onto Ocean Blvd
- 9. Park on street in residential area.

#### Little Corona Del Mar

| From Big Corona:                                                                                                                        | From OCCK office:                                                                                                                                                                                                                                                                                                                                                                                                                                                                          |
|-----------------------------------------------------------------------------------------------------------------------------------------|--------------------------------------------------------------------------------------------------------------------------------------------------------------------------------------------------------------------------------------------------------------------------------------------------------------------------------------------------------------------------------------------------------------------------------------------------------------------------------------------|
| <ol> <li>Head Southeast on Ocean Blvd. toward<br/>Poppy Ave</li> <li>Park on street near intersection of<br/>Poppy and Ocean</li> </ol> | <ol> <li>From OCCK office:         <ol> <li>Head Southwest on Airway Ave toward<br/>Baker St.</li> <li>Take the first right onto Baker St.</li> <li>Turn left onto CA 73 S/ CA 55 S</li> <li>Keep left at the fork and merge onto<br/>CA-73 s</li> <li>Take the exit 14A to merge onto<br/>MacArthur Blvd toward Newport<br/>Beach</li> <li>Turn left onto PCH</li> <li>Turn right onto Poppy Ave\</li> <li>Park on street near intersection of<br/>Poppy and Ocean</li> </ol> </li> </ol> |