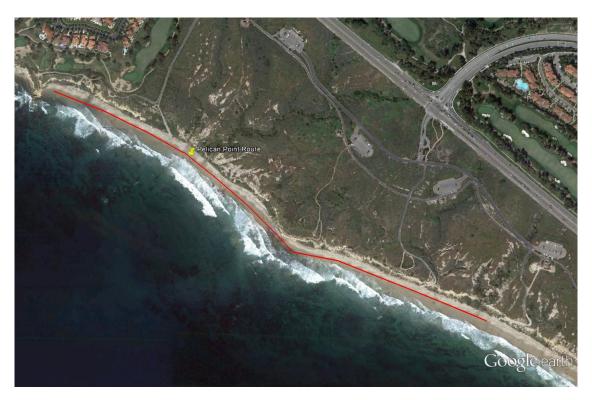

## **Crystal Cove**

Crystal Cove State Park Section: Pelican Point, Los Trancos, Reef Point

Access all sites from here, Suggest dropping off a second team at Reef Point and meeting at Los Trancos.

Pelican

Los Trancos