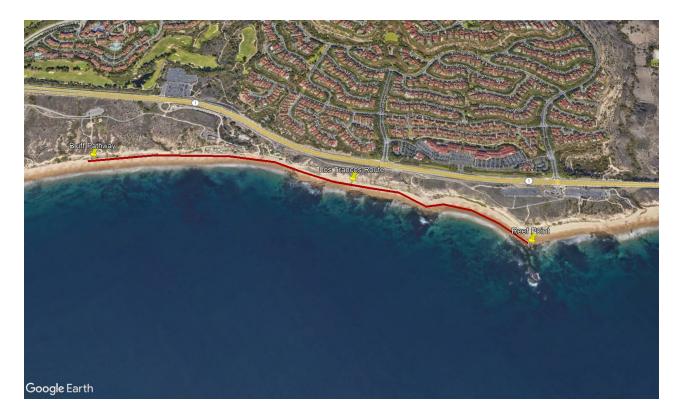

## **Crystal Cove**

Crystal Cove State Park Section: Pelican Point, Los Trancos, Reef Point

Access all sites from here, Suggest dropping off a second team at Reef Point and meeting at Los Trancos.

Pelican

Los Trancos