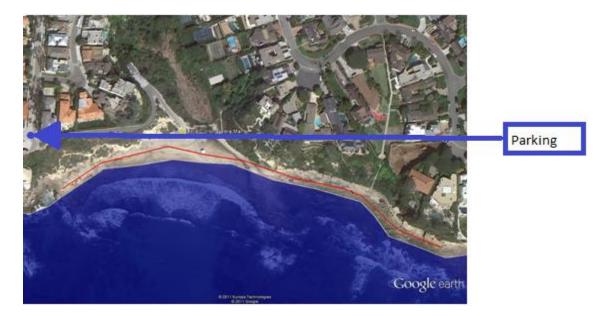

# Newport Beach Section: Big Corona, Little Corona, Morning Canyon

**Big Corona Del Mar** 

**Directions from OCCK:** 

- 1. Head Southwest on Airway Ave toward Baker St.
- 2. Take the first right onto Baker St.
- 3. Turn left onto CA 73 S/ CA 55 S
- 4. Keep left at the fork and merge onto CA-73 s
- 5. Take the exit 14A to merge onto MacArthur Blvd toward Newport Beach
- 6. Turn left onto PCH
- 7. Turn right onto Marguerite Ave
- 8. Turn right onto Ocean Blvd
- 9. Park on street in residential area.