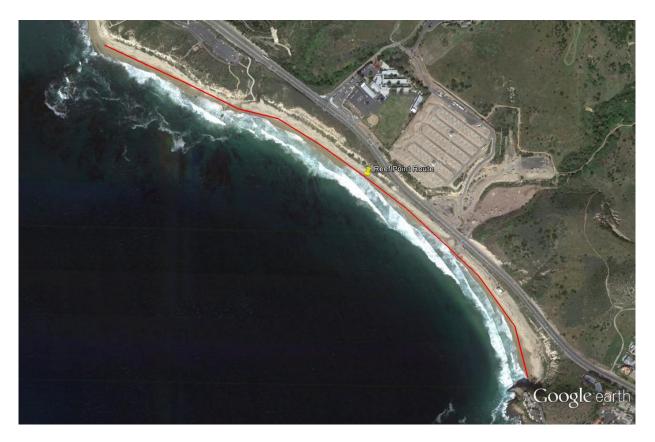

## **Crystal Cove**

Crystal Cove State Park Section: Pelican Point, Los Trancos, Reef Point

#### **Reef Point**