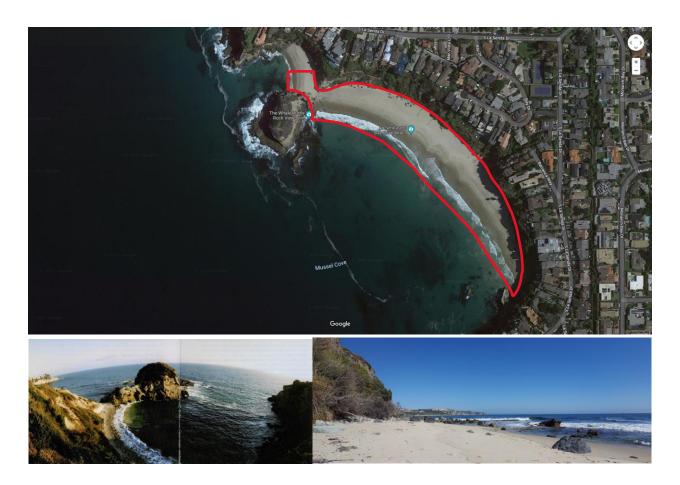

### Three Arch Bay

Directions: head southeast on CA-1 S toward 9th Ave; turn right onto Vista Del Sol;

turn left onto S La Senda Dr; turn right onto Bay Dr

Address: La Senda and Bay Drive Beach, 35 Bay Dr, Laguna Beach, CA 92651