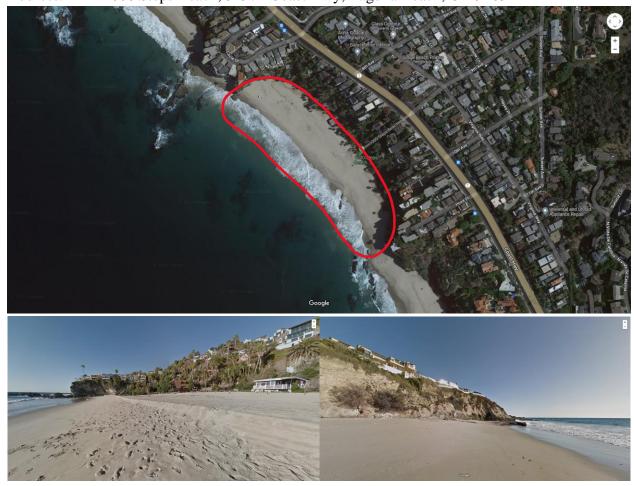

## **Thousand Steps**

Directions: head southeast on CA-1 S toward Circle Dr; destination on the right Address: 1000 Steps Beach, 31972 Coast Hwy, Laguna Beach, CA 92651

#### Parking:

- A) Totuava: park along Coast Hwy; accessed by Thousand Steps Beach at very low tides.
- B) Thousand Steps: park along Coast Hwy; walk down Thousand Steps stairs on Coast Hwy
- C) Three Arch Bay: park along Bay Dr/S La Senda Dr; request access from a homeowner
- D) <u>Salt Creek</u>: park in designated Salt Creek Beach parking lot; walk down tunnel pathway; this is a pay lot, but the Strands lot is not, and you can park there and do both beaches
- E) Strands: park in Strand Beach parking lot; walk down pathway along Oceanfront Ln
- F) Dana Point: park in front of Ocean Institute and gift shop; walk down beach stairs