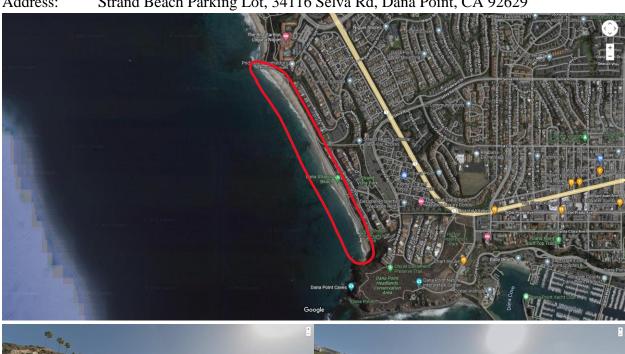

## Strands

Directions: turn left toward Ritz Carlton Dr; turn right at 1st cross street onto Ritz Carlton Dr;

turn right onto CA-1 S; turn right onto Selva Rd; turn right into parking lot

Strand Beach Parking Lot, 34116 Selva Rd, Dana Point, CA 92629 Address: