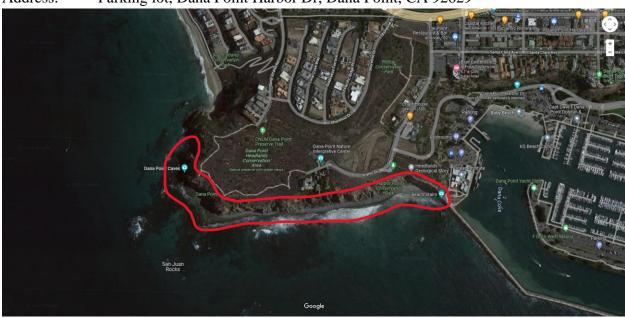

## Dana Point

Directions: head southeast on Strand Beach Dr toward Oceanfront Ln;

turn left onto Oceanfront Ln; turn left onto Selva Rd; turn right onto CA-1 S; turn right onto Del Prado Ave;

turn right onto Golden Lantern; turn right onto Dana Point Harbor Dr

Address: Parking lot, Dana Point Harbor Dr, Dana Point, CA 92629