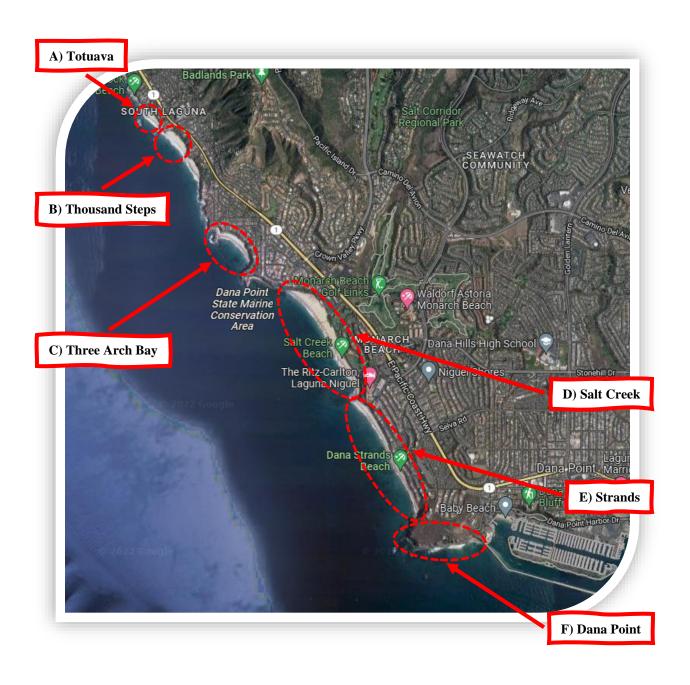

# **Dana Point**

#### **Distances:**

<u>Totuava</u> → <u>Thousand Steps</u> = 0.2 mile <u>Thousand Steps</u> → <u>Three Arch Bay</u> = 1.0 mile <u>Three Arch Bay</u> → <u>Salt Creek</u> = 2.0 miles <u>Salt Creek</u> → <u>Strands</u> = 1.0 mile <u>Strands</u> → <u>Dana Point</u> = 3.0 miles

#### Parking:

- A) Totuava: park along Coast Hwy; accessed by Thousand Steps Beach at very low tides.
- B) Thousand Steps: park along Coast Hwy; walk down Thousand Steps stairs on Coast Hwy
- C) Three Arch Bay: park along Bay Dr/S La Senda Dr; request access from a homeowner
- D) <u>Salt Creek</u>: park in designated Salt Creek Beach parking lot; walk down tunnel pathway; this is a pay lot, but the Strands lot is not, and you can park there and do both beaches
- E) Strands: park in Strand Beach parking lot; walk down pathway along Oceanfront Ln
- F) Dana Point: park in front of Ocean Institute and gift shop; walk down beach stairs

#### **Location:**