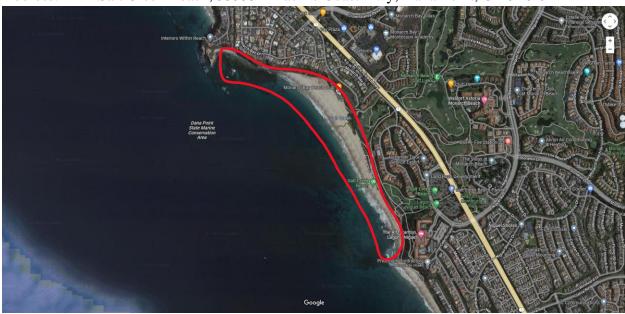

## Salt Creek

Directions: take Bay Dr / S Encino to CA-1 S; turn right at the 2nd cross street onto CA-1 S;

turn right onto Ritz Carlton Dr; turn left into parking lot

Address: Salt Creek Beach, 33333 E Pacific Coast Hwy, Dana Point, CA 92629