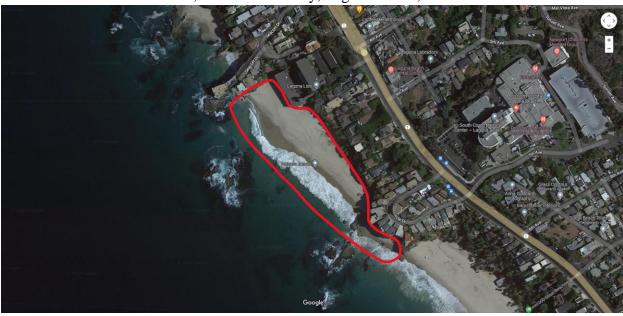

#### Totuava

Directions: get on CA-73 S from Baker St E; continue on CA-73 S to Newport Beach;

take exit 14A from CA-73 S; merge onto MacArthur Blvd; turn left onto CA-1 S

Address: Totuava Beach, 31831 Coast Hwy, Laguna Beach, CA 92651

#### Parking:

- A) Totuava: park along Coast Hwy; accessed by Thousand Steps Beach at very low tides.
- B) Thousand Steps: park along Coast Hwy; walk down Thousand Steps stairs on Coast Hwy
- C) Three Arch Bay: park along Bay Dr/S La Senda Dr; request access from a homeowner
- D) <u>Salt Creek</u>: park in designated Salt Creek Beach parking lot; walk down tunnel pathway; this is a pay lot, but the Strands lot is not, and you can park there and do both beaches
- E) Strands: park in Strand Beach parking lot; walk down pathway along Oceanfront Ln
- F) Dana Point: park in front of Ocean Institute and gift shop; walk down beach stairs